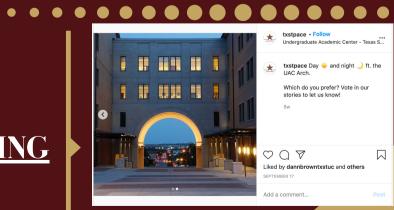

### 6 POSTS

0.2

**COMMENTS AVG/POST** 

1.0

SHARE AVG/POST

<u>HIGHEST</u> <u>PERFORMING</u>

**POST** 

**599 135** Reach Likes

This post had the highest amount of likes and the most reach. The reach for this post made up about one-fifth of the total for this time period. The amount of likes for this post made up more than one-quarter of the total for this time period. This post performed well because it includes two images and there is a CTA asking followers to vote on the image they liked the most.