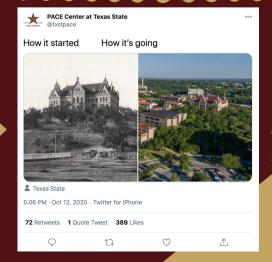

## **HIGHEST PERFORMING**

TWEET

This tweet had the highest amount of likes and retweets. The amount of likes for this tweet made up more than three-quarters of the total for this time period. The amount of retweets for this post made up more than two-thirds of the total for this time period. This post performed well because it includes images and it displays the progression of the university.

Likes Retweets