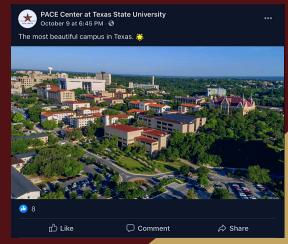

# HIGHEST PERFORMING POST

This post had the highest amount of reactions and the most reach. The reach for this post made up about one fifth of the total for this time period. The amount of reactions for this post made up more than one-third of the total for this time period. This post performed well because it includes an image of the university.

104 8 Reach Reactions